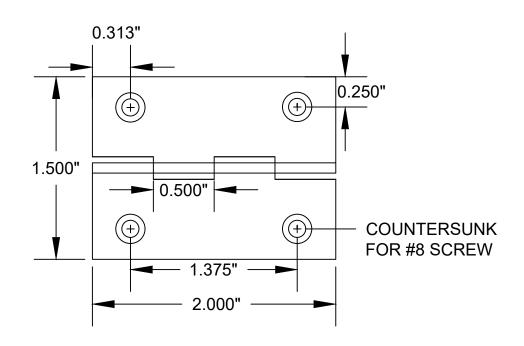

## NOTES

- T-302 STAINLESS STEEL
- 0.060" MAT. THICKNESS
- HOLES COUNTERSUNK FOR #8 SCREW
- ELECTRO-POLISHED FINISH
- 0.125" DIA. PIN STAKED IN PLACE

| APPROVED BY |                                   | MATERIAL:       | MATERIAL ALLOY:                                         | FINISH:                | Electro-Polished |            | DWG BY: |    |
|-------------|-----------------------------------|-----------------|---------------------------------------------------------|------------------------|------------------|------------|---------|----|
| SIGN        | JEFCO                             | Stainless Steel | T-302                                                   |                        | Electro-Polished | 05/08/2023 |         | AK |
|             | JEFCO MFG INC                     |                 | STANDARD DIE CUT EDGES.<br>ALL DIMENSIONS TO BE HELD TO | DESC: SSB-60150-200 HC |                  |            |         |    |
| PRINT       | FT. LAUDERDALE<br>PH 954-527-4220 |                 |                                                         | COMPANY:               | JEFCO MFG INC    | NO:        |         |    |
|             | WWW.JEFCOMFG.COM                  |                 |                                                         |                        |                  |            | 10072   |    |