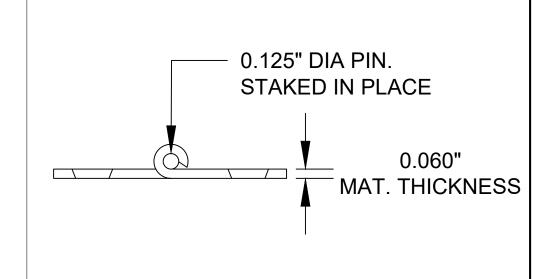

## NOTES

- T-302 STAINLESS STEEL
- 0.060" MAT. THICKNESS
- HOLES COUNTERSUNK FOR #8 SCREW
- ELECTRO-POLISHED FINISH
- 0.125" DIA. PIN STAKED IN PLACE

| APPROVED BY |                                   | MATERIAL:       | MATERIAL ALLOY:                                         | FINISH:                | Electro-Polished |            | DWG BY: |    |
|-------------|-----------------------------------|-----------------|---------------------------------------------------------|------------------------|------------------|------------|---------|----|
| SIGN        | JEFCO                             | Stainless Steel | T-302                                                   |                        | Electro-Polished | 05/08/2023 |         | AK |
|             | JEFCO MFG INC                     |                 | STANDARD DIE CUT EDGES.<br>ALL DIMENSIONS TO BE HELD TO | DESC: SSB-60150-200 HC |                  |            |         |    |
| PRINT       | FT. LAUDERDALE<br>PH 954-527-4220 |                 |                                                         | COMPANY:               | JEFCO MFG INC    | NO:        |         |    |
|             | WWW.JEFCOMFG.COM                  |                 |                                                         |                        |                  |            | 10072   |    |