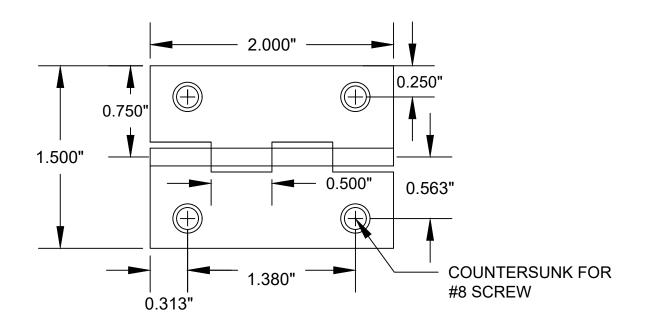

## **NOTES**

- T-302 STAINLESS STEEL
- 0.060" MAT. THICKNESS
- ELECTRO-POLISHED FINISH
- HOLES COUNTERSUNK FOR #8 SCREW
- 0.125" PIN DIA. STAKED IN PLACE

| APPROVED BY | . 84 .                                                                 | MATERIAL:       | MATERIAL ALLOY:                                         | FINISH:                |                  | DATE:      | DWG BY: |
|-------------|------------------------------------------------------------------------|-----------------|---------------------------------------------------------|------------------------|------------------|------------|---------|
| SIGN        | JEFCO MFG INC<br>FT. LAUDERDALE<br>PH 954-527-4220<br>WWW.JEFCOMFG.COM | Stainless Steel | T-302                                                   |                        | Electro-Polished | 04/05/2023 | AK      |
| PRINT       |                                                                        |                 | STANDARD DIE CUT EDGES.<br>ALL DIMENSIONS TO BE HELD TO | DESC: SSB-60150-200 HC |                  |            |         |
| PRINI       |                                                                        |                 |                                                         | COMPANY:               | JEFCO MFG INC    | NO:        | 10073   |