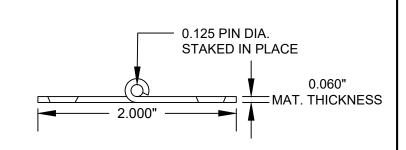

## **NOTES**

- T-302 STAINLESS STEEL
- 0.060" MAT. THICKNESS
- ELECTRO-POLISHED FINISH
- HOLES COUNTERSUNK FOR #8 SCREW
- 0.125" PIN DIA. STAKED IN PLACE

| APPROVED BY | . 84 .                                                                 | MATERIAL:       | MATERIAL ALLOY:                                         | FINISH:                |                  | DATE:      | DWG BY: |
|-------------|------------------------------------------------------------------------|-----------------|---------------------------------------------------------|------------------------|------------------|------------|---------|
| SIGN        | JEFCO MFG INC<br>FT. LAUDERDALE<br>PH 954-527-4220<br>WWW.JEFCOMFG.COM | Stainless Steel | T-302                                                   |                        | Electro-Polished | 04/05/2023 | AK      |
| PRINT       |                                                                        |                 | STANDARD DIE CUT EDGES.<br>ALL DIMENSIONS TO BE HELD TO | DESC: SSB-60150-200 HC |                  |            |         |
| PRINI       |                                                                        |                 |                                                         | COMPANY:               | JEFCO MFG INC    | NO:        | 10073   |