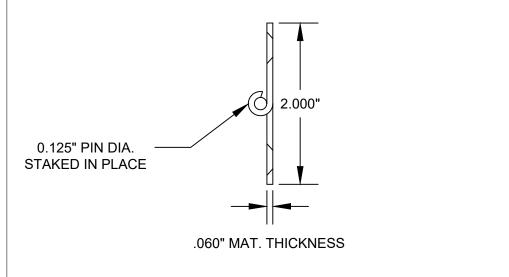

## **NOTES**

- (T-302) STAINLESS STEEL
- .060" MATERIAL THICKNESS
- ELECTRO POLISHED FINISH
- HOLES COUNTERSUNK FOR #8 SCREW
- 0.125" PIN DIA. STAKED IN PLACE

| APPROVED BY |                                                               | MATERIAL:       | MATERIAL ALLOY:                                         | FINISH:                | Electro-Polished  | DATE:      | DWG BY: |  |
|-------------|---------------------------------------------------------------|-----------------|---------------------------------------------------------|------------------------|-------------------|------------|---------|--|
| SIGN        | JEFCO MFG INC FT. LAUDERDALE PH 954-527-4220 WWW.JEFCOMFG.COM | Stainless Steel | T-302                                                   |                        | Electio-Polisiled | 03/28/2023 | AK      |  |
| PRINT       |                                                               |                 | STANDARD DIE CUT EDGES.<br>ALL DIMENSIONS TO BE HELD TO | DESC: SSB-60200-200 HC |                   |            |         |  |
|             |                                                               |                 |                                                         | COMPANY:               | JEFCO MFG INC     | NO:        | 10074   |  |