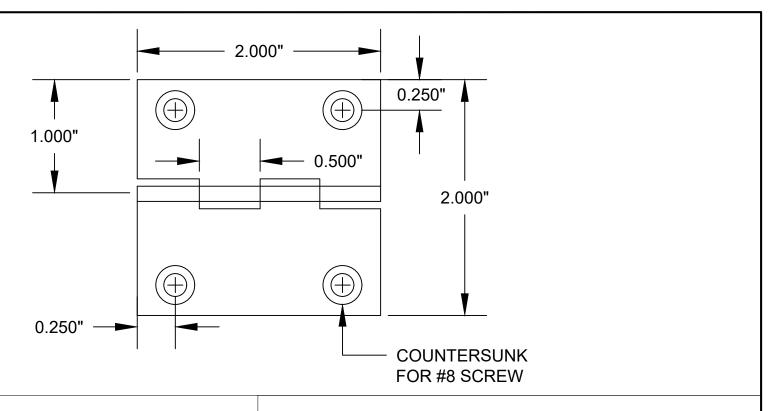

## **NOTES**

- (T-302) STAINLESS STEEL
- .060" MATERIAL THICKNESS
- ELECTRO POLISHED FINISH
- HOLES COUNTERSUNK FOR #8 SCREW
- 0.125" PIN DIA. STAKED IN PLACE

| APPROVED BY |                                                               | MATERIAL:       | MATERIAL ALLOY:                                         | FINISH:                | Electro-Polished  | DATE:      | DWG BY: |  |
|-------------|---------------------------------------------------------------|-----------------|---------------------------------------------------------|------------------------|-------------------|------------|---------|--|
| SIGN        | JEFCO MFG INC FT. LAUDERDALE PH 954-527-4220 WWW.JEFCOMFG.COM | Stainless Steel | T-302                                                   |                        | Electio-Polisiled | 03/28/2023 | AK      |  |
| PRINT       |                                                               |                 | STANDARD DIE CUT EDGES.<br>ALL DIMENSIONS TO BE HELD TO | DESC: SSB-60200-200 HC |                   |            |         |  |
|             |                                                               |                 |                                                         | COMPANY:               | JEFCO MFG INC     | NO:        | 10074   |  |