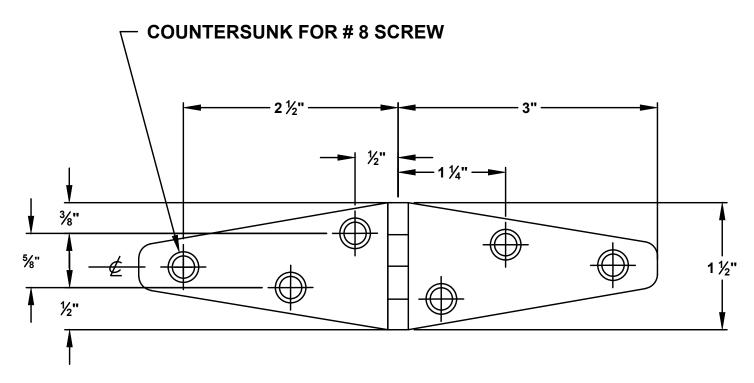

.060" ( $\frac{1}{16}$ ") T-302 MATERIAL ELECTRO-POLISHED FINISH

| APPROVED BY      | <b>.</b>                        | MATERIAL:                                          | MATERIAL ALLOY:                                         | FINISH:          | DATE:            | DWG BY: |  |
|------------------|---------------------------------|----------------------------------------------------|---------------------------------------------------------|------------------|------------------|---------|--|
| SIGN             |                                 | Stainless Steel                                    | T-302                                                   | Electro-Polished | 9/01/94          | SPK     |  |
|                  |                                 | REVISONS:                                          | TOLERANCES:                                             | DESC:            |                  |         |  |
| PRINT            | JEFCO MFG INC<br>FT. LAUDERDALE |                                                    | STANDARD DIE CUT EDGES.<br>ALL DIMENSIONS TO BE HELD TO | SSS-60600        | SSS-60600-150 HC |         |  |
| PRINT            | PH 954-527-4220                 |                                                    | +/015".<br>NOTE ALL PRODUCTS ARE QUOTED                 | COMPANY:         | NO:              |         |  |
| WWW.JEFCOMFG.COM |                                 | USING STANDARD MILL GAGE<br>MATERIAL. DO NOT SCALE |                                                         |                  | 10081            |         |  |