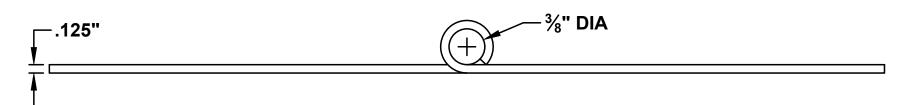

| APPROVED BY |                                                               | MATERIAL:       | MATERIAL ALLOY:                                                                                                                           | FINISH:                  |        | DWG BY: |
|-------------|---------------------------------------------------------------|-----------------|-------------------------------------------------------------------------------------------------------------------------------------------|--------------------------|--------|---------|
| SIGN        | JEFCO MFG INC FT. LAUDERDALE PH 954-527-4220 WWW.JEFCOMFG.COM | Stainless Steel | T-304                                                                                                                                     | Mill                     | 4/7/16 | SPK     |
|             |                                                               | REVISONS:       | TOLERANCES:                                                                                                                               | DESC: SSS-1201000-350 HC |        |         |
| PRINT       |                                                               |                 | STANDARD DIE CUT EDGES. ALL DIMENSIONS TO BE HELD TO +/015". NOTE ALL PRODUCTS ARE QUOTED USING STANDARD MILL GAGE MATERIAL. DO NOT SCALE |                          |        |         |
|             |                                                               |                 |                                                                                                                                           | COMPANY:                 | NO:    | 10836   |