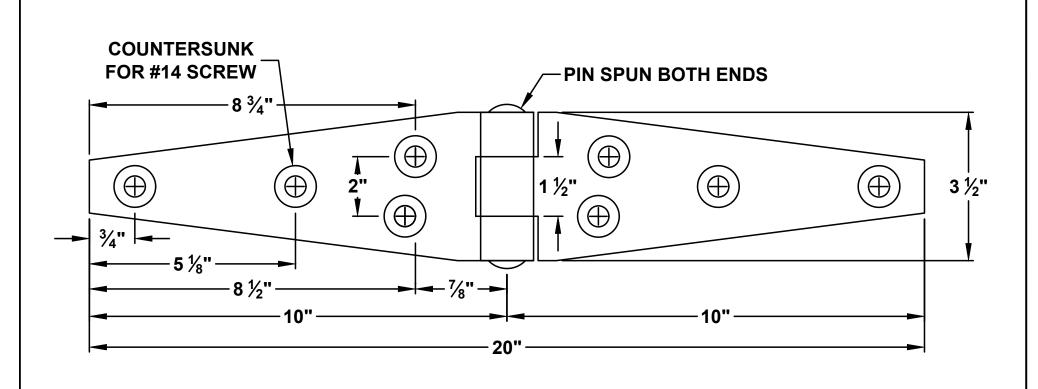

| APPROVED BY |                                                               | MATERIAL:       | MATERIAL ALLOY:                                                                                                                           | FINISH:                  |        | DWG BY: |
|-------------|---------------------------------------------------------------|-----------------|-------------------------------------------------------------------------------------------------------------------------------------------|--------------------------|--------|---------|
| SIGN        | JEFCO MFG INC FT. LAUDERDALE PH 954-527-4220 WWW.JEFCOMFG.COM | Stainless Steel | T-304                                                                                                                                     | Mill                     | 4/7/16 | SPK     |
|             |                                                               | REVISONS:       | TOLERANCES:                                                                                                                               | DESC: SSS-1201000-350 HC |        |         |
| PRINT       |                                                               |                 | STANDARD DIE CUT EDGES. ALL DIMENSIONS TO BE HELD TO +/015". NOTE ALL PRODUCTS ARE QUOTED USING STANDARD MILL GAGE MATERIAL. DO NOT SCALE |                          |        |         |
|             |                                                               |                 |                                                                                                                                           | COMPANY:                 | NO:    | 10836   |