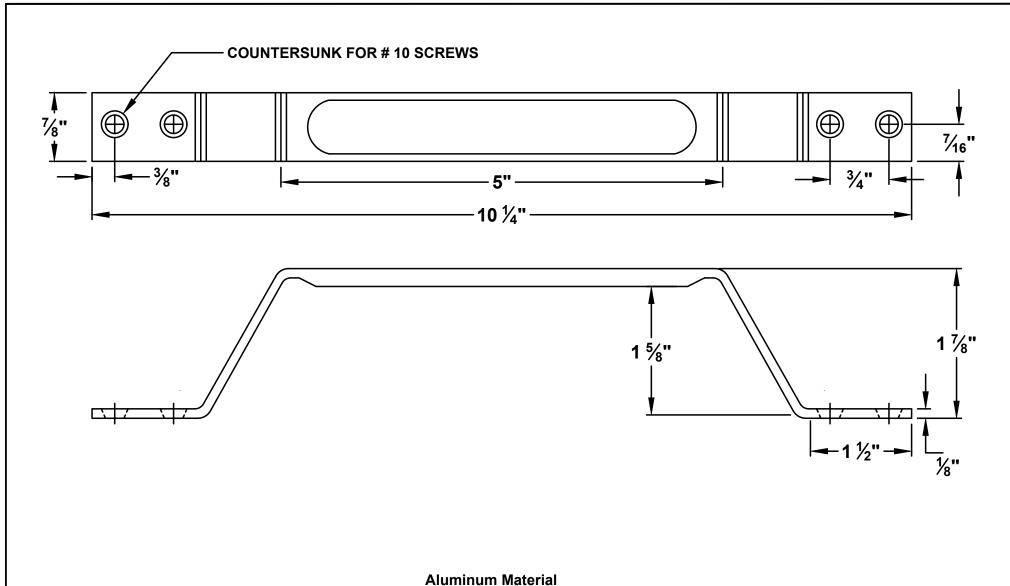

## Aluminum Material Satin Anodized Finish

| APPROVED BY |                                                                        | MATERIAL: | MATERIAL ALLOY:                                                                                                                                          |                                    | DATE:  | DWG BY: |
|-------------|------------------------------------------------------------------------|-----------|----------------------------------------------------------------------------------------------------------------------------------------------------------|------------------------------------|--------|---------|
| SIGN        | JEFCO MFG INC<br>FT. LAUDERDALE<br>PH 954-527-4220<br>WWW.JEFCOMFG.COM | Aluminum  | T-304                                                                                                                                                    | Satin Anodized                     | 6/8/12 | SPK     |
|             |                                                                        | REVISONS: | TOLERANCES:                                                                                                                                              | DESC: AGH-500 Aluminum Gate Handle |        |         |
| PRINT       |                                                                        |           | STANDARD DIE CUT EDGES.<br>ALL DIMENSIONS TO BE HELD TO<br>+/015".<br>NOTE ALL PRODUCTS ARE QUOTED<br>USING STANDARD MILL GAGE<br>MATERIAL. DO NOT SCALE |                                    |        |         |
|             |                                                                        |           |                                                                                                                                                          | COMPANY:                           | NO:    | 12570   |