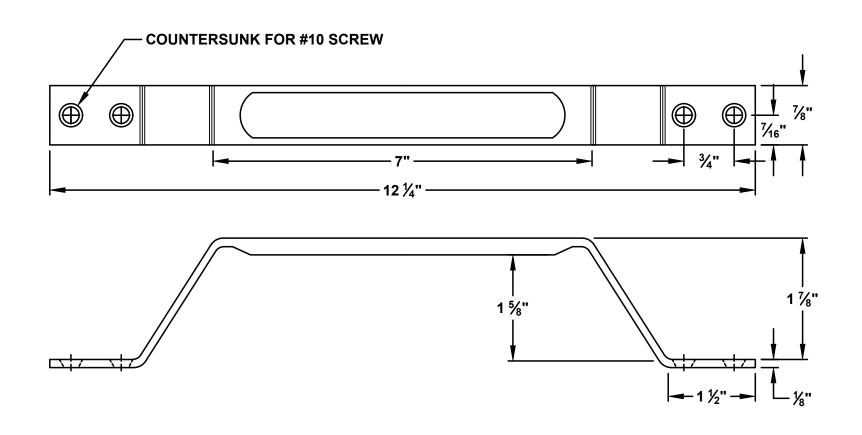

T-304 Stainless Steel Material Satin #3 Finish

| APPROVED BY | <b></b>                             | MATERIAL:       | MATERIAL ALLOY:                                         | FINISH:         | DATE:                     | DWG BY: |  |
|-------------|-------------------------------------|-----------------|---------------------------------------------------------|-----------------|---------------------------|---------|--|
| SIGN        |                                     | Stainless Steel | 304                                                     | Satin Anodized  | 6/8/12                    | SPK     |  |
|             |                                     | REVISONS:       | TOLERANCES:                                             | DESC:           |                           |         |  |
| PRINT       | JEFCO MFG INC<br>FT. LAUDERDALE     |                 | STANDARD DIE CUT EDGES.<br>ALL DIMENSIONS TO BE HELD TO | SSGH-700 Stainl | SSGH-700 Stainless Handle |         |  |
| PRINT       | PH 954-527-4220<br>WWW.JEFCOMFG.COM |                 | 1/ 045"                                                 | COMPANY:        | NO:                       | 12574   |  |